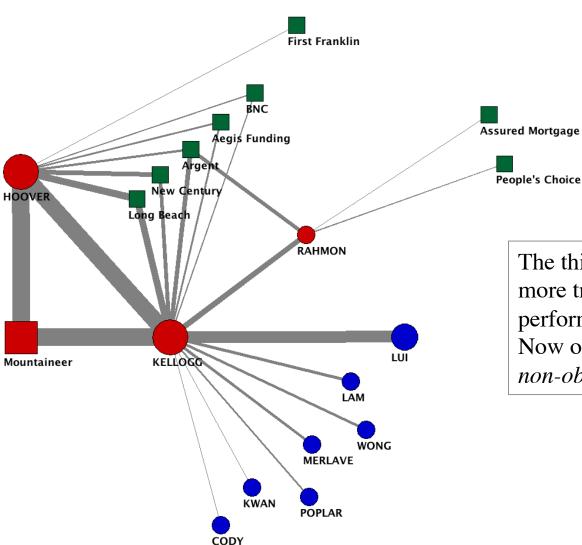

### **Non-Obvious Main Street Network**

The thicker the line the more transactions performed together.
Now obvious who the non-obvious players are!

Copyright © 2014, Valdis Krebs