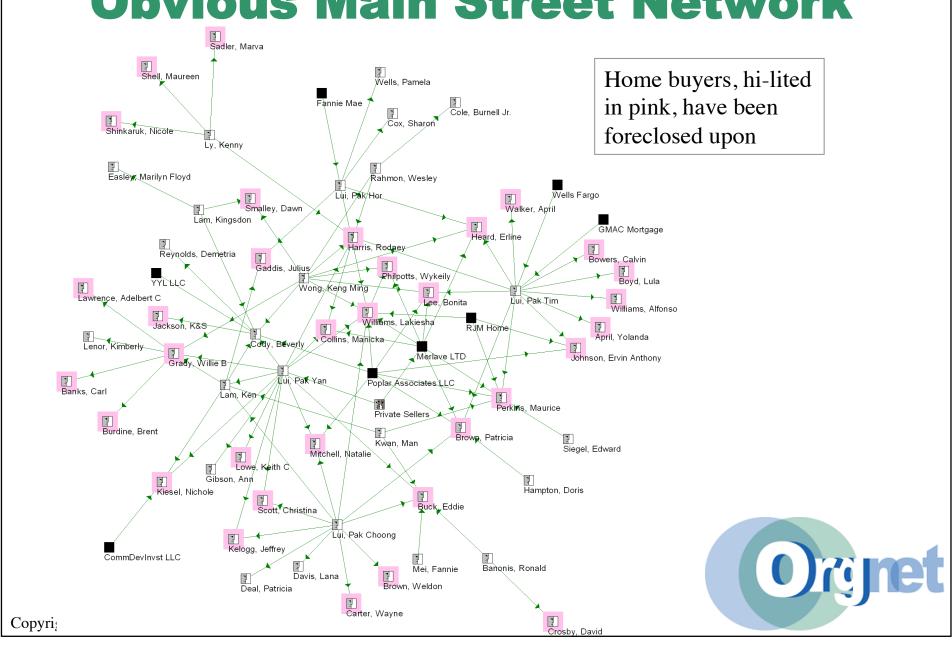

### **Obvious vs. Non-Obvious**

- Documents allow extraction of standard transaction data
- Map obvious transactions & see flows
- But what about the non-obvious?
- What are the patterns behind the visible flows?

### **Obvious Main Street Network**