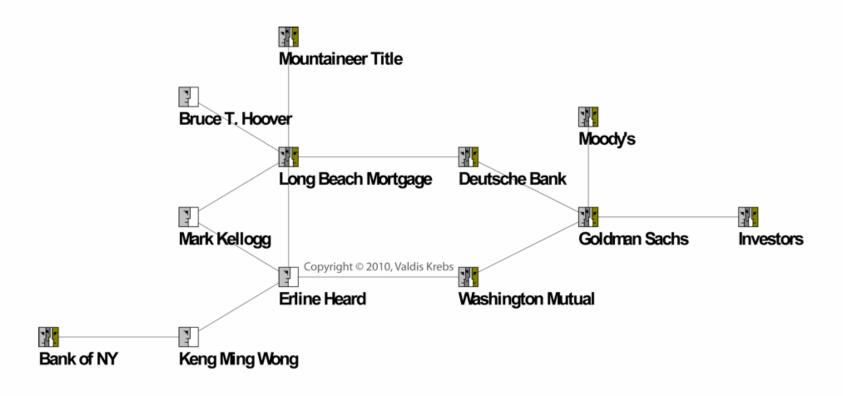

### 3729 East 54th Street

Main Street → Wall Street

Mortgage: 3729 East 54th

Synthetic CDO: ABACUS 2007-AC1

## **Main Street Detail**

|      | A       | В        | C           | D                      | E               | Initial<br>Purchase | Initial<br>Purchase | Н          |           | sale\$- | К                | L                  | М           | N               |
|------|---------|----------|-------------|------------------------|-----------------|---------------------|---------------------|------------|-----------|---------|------------------|--------------------|-------------|-----------------|
| P    | arcel # | Street # | Street Name | Buyer                  | Seller          | Price               | Date                | Sale Price | Sale Date | ratio   | Appraiser        | Mortgage Broker    | Title       | Mortgage Co.    |
| 13   | 3120041 | 3465     | East 50     | Boyd, Lula             | Lui, Pak Tim    | \$61 000            | 11.03.04            | \$87 000   | 5.23.05   | 143%    | Hoover, Bruce T. | Kellogg, Mark      | Mountaineer | Long Beach      |
| 1:   | 3132052 | 3687     | East 50     | Gaddis, Julius         | Lam, Ken        | \$15 750            | 1.20.05             | \$86 000   | 10.4.05   | 546%    | Hoover, Bruce T. | Kellogg, Mark      | Mountaineer | Long Beach      |
| 1:   | 3132053 | 3689     | East 50     | Gaddis, Julius         | Lam, Ken        | \$15 750            | 1.20.05             | \$86 000   | 10.4.05   | 546%    | Hoover, Bruce T. | Kellogg, Mark      | Mountaineer | Long Beach      |
| 1:   | 3133095 | 3656     | East 50     | Kellog, Jeffrey        | Lui, Pak Choong | \$0                 | 2.20.92             | \$75 000   | 10.24.03  |         |                  |                    |             | New Century     |
| 1:   | 3132086 | 3686     | East 50     | Wells, Pamela          | Lui, Hor Pak    | \$40 000            | 8.25.06             | \$90 000   | 4.23.07   | 225%    |                  |                    |             | First Franklin  |
| 13   | 3120047 | 3448     | East 51     | Williams, Lakiesha     | Merlave LTD     | \$22 500            | 6.13.05             | \$85 000   | 2.24.05   | 378%    | Hoover, Bruce T. | Kellogg, Mark      | Mountaineer | New Century     |
| 1:   | 3120076 | 3460     | East 52     | Brown, Patricia        | Lui, Yan Chang  | \$24 500            | 5.28.03             | \$77 000   | 6.6.05    | 314%    | n/a              | Kellogg, Mark      | Mountaineer | Aegis Funding   |
| 1:   | 3121104 | 3417     | East 52     | Rahmon, Wesley         | Wong, Keng Ming | \$10 000            | 8.26.05             | \$85 000   | 7.24.07   | 850%    |                  |                    |             | Chase           |
| 1:   | 3135129 | 3691     | East 53     | Johnson, Irvin Anthony | Poplar Assoc.   | \$17 500            | 3.10.06             | \$86 000   | 9.15.06   | 491%    | Hoover, Bruce T. | Kellogg, Mark      | Mountaineer | New Century     |
| 1:   | 3135089 | 3729     | East 54     | Heard, Erline          | Wong, Keng Ming | \$17 000            | 7.05.05             | \$85 000   | 3.16.06   | 500%    | Hoover, Bruce T. | Kellogg, Mark      | Mountaineer | Long Beach      |
| 2 13 | 3122057 | 3441     | East 55     | Perkins, F. & M.       | Poplar Assoc.   | \$31 000            | 9.26.05             | \$87 000   | 4.26.06   | 281%    | Hoover, Bruce T. | Kellogg, Mark      | Mountaineer | Long Beach      |
| 1    | 3211042 | 3862     | East 55     | Gibson, Ann            | Lui, Pak Yan    | \$16 000            | 8.28.03             | \$82 000   | 5.24.05   | 513%    | Hoover, Bruce T. | Kellogg, Mark      | Mountaineer | Long Beach      |
| 1    | 3210156 | 3811     | East 55     | Grady, Willie B Jr     | Wong, Keng Ming | \$30 000            | 7.07.03             | \$88 000   | 6.25.04   | 293%    |                  |                    |             | Argent          |
| 1    | 3222116 | 4114     | East 56     | Buck, Eddie            | Lui, Pak Yan    | \$25 000            | 1.03.05             | \$85 000   | 6.29.05   | 340%    | Hoover, Bruce T. | Kellogg, Mark      | Mountaineer | Long Beach      |
| 13   | 3137099 | 3726     | East 57     | Perkins, F. & M.       | RJM Home        | \$15,000            | 12 12 06            | 000.002    | 5 26 06   | 600%    | Hoover, Bruce T. | First Metro Mtg Co | Mountaineer | New Century     |
| 1:   | 3222066 | 4068     | East 57     | Johnson, Ervin         | Lui, Pak        |                     |                     |            | )6        | 360%    |                  |                    |             | New Century     |
| 13   | 3217038 | 3991     | East 58     | Philpotts, Wykeily     | Merlave LTD     |                     |                     |            | 6         | 218%    | Hoover, Bruce T. | Kellogg, Mark      | Mountaineer | New Century     |
| 13   | 3208177 | 3674     | East 61     | Johnson, Ervin         | RJM Home        |                     |                     |            | )6        | 600%    | Rahmon, Wesley   | Bark, Jamie        | Mountaineer | Assured         |
| 13   | 3016093 | 3986     | East 64     | Burdine, Brent         | Grady, Willie   |                     |                     |            | 6         | 300%    | Rahmon, Wesley   | Higgins, Tanya     | Five Star   | Long Beach      |
| 13   | 3219030 | 3987     | East 64     | Cody, Beverly          | YYL, LLC        |                     |                     |            | 7         | 135%    |                  |                    |             | Pak Lui         |
| 2 10 | 0601063 | 1313     | East 65     | Lam, Ken               | Kwan, Man       |                     |                     |            | 6         | 556%    | Lowe, Rayshawn   | Mazanec, Mike      | Mountaineer | Premier         |
| 12   | 2532006 | 3395     | East 65     | Lam, Ken               | Lui, Pak Choong | 100                 | 3                   |            | 4         | 203%    | Rahmon, Wesley   | Kellogg, Mark      | Mountaineer | Argent          |
| 12   | 2528034 | 3432     | East 65     | Heard, Erline          | Merlave LTD     | 1                   |                     | all the    | 6         | 405%    | Hoover, Bruce T. | Kellogg, Mark      | Mountaineer | Long Beach      |
| 12   | 2503044 | 2994     | East 65     | Davis, Lana            | Lui, Pak Choong | -                   | -                   | 100        | 3         | 563%    |                  |                    |             | People's Choice |
| 12   | 2528037 | 3412     | East 65     | Kellog, Jeffrey        | Lui, Pak Yan    | 1                   | 2                   | 100        | 3         | 444%    |                  |                    |             | Argent          |
| 1:   | 3219019 | 3982     | East 66     | Mitchell, Natalie      | Lui, Pak Choong | 1 400               | William !           | 28         | )4        | 362%    | Rahmon, Wesley   | Kellogg, Mark      | Mountaineer | Argent          |
| 13   | 3219017 | 3988     | East 66     | Williams, Alfonso      | Lui, Pak Tim    | 1                   | Name .              | 200        | )4        | 217%    | Spahr, Daniel    | Gonzalez, Alfredo  | Five Star   | Finance America |
| 1:   | 2532081 | 3391     | East 66     | Harris, Rodney         | Wong, Keng Ming | 100                 | 1990                |            | 4         | 100%    |                  |                    |             | Argent          |
| 1:   | 2514024 | 2993     | East 67     | Lee, Bonita            | Wong, Keng Ming | 100                 | 1000                | 11         | 5         | 538%    | Hoover, Bruce T. | Kellogg, Mark      | Mountaineer | Argent          |

## **Main Street Detail Data**

| A        | В        | C           | D                      | E               |                              | G                           | H          |           |                               | K                |                    | M           | N               |
|----------|----------|-------------|------------------------|-----------------|------------------------------|-----------------------------|------------|-----------|-------------------------------|------------------|--------------------|-------------|-----------------|
| Parcel # | Street # | Street Name | Buyer                  | Seller          | Initial<br>Purchase<br>Price | Initial<br>Purchase<br>Date | Sale Price | Sale Date | sale\$-<br>initial\$<br>ratio | Appraiser        | Mortgage Broker    | Title       | Mortgage Co.    |
| 1312004  | 3465     | East 50     | Boyd, Lula             | Lui, Pak Tim    | \$61 000                     | 11.03.04                    | \$87 000   | 5.23.05   | 143%                          | Hoover, Bruce T. | Kellogg, Mark      | Mountaineer | Long Beach      |
| 13132052 | 3687     | East 50     | Gaddis, Julius         | Lam, Ken        | \$15 750                     | 1.20.05                     | \$86 000   | 10.4.05   | 546%                          | Hoover, Bruce T. | Kellogg, Mark      | Mountaineer | Long Beach      |
| 13132053 | 3689     | East 50     | Gaddis, Julius         | Lam, Ken        | \$15 750                     | 1.20.05                     | \$86 000   | 10.4.05   | 546%                          | Hoover, Bruce T. | Kellogg, Mark      | Mountaineer | Long Beach      |
| 13133098 | 3656     | East 50     | Kellog, Jeffrey        | Lui, Pak Choong | \$0                          | 2.20.92                     | \$75 000   | 10.24.03  |                               |                  |                    |             | New Century     |
| 13132086 | 3686     | East 50     | Wells, Pamela          | Lui, Hor Pak    | \$40 000                     | 8.25.06                     | \$90 000   | 4.23.07   | 225%                          |                  |                    |             | First Franklin  |
| 13120047 | 3448     | East 51     | Williams, Lakiesha     | Merlave LTD     | \$22 500                     | 6.13.05                     | \$85 000   | 2.24.05   | 378%                          | Hoover, Bruce T. | Kellogg, Mark      | Mountaineer | New Century     |
| 13120076 | 3460     | East 52     | Brown, Patricia        | Lui, Yan Chang  | \$24 500                     | 5.28.03                     | \$77 000   | 6.6.05    | 314%                          | n/a              | Kellogg, Mark      | Mountaineer | Aegis Funding   |
| 13121104 | 3417     | East 52     | Rahmon, Wesley         | Wong, Keng Ming | \$10 000                     | 8.26.05                     | \$85 000   | 7.24.07   | 850%                          |                  |                    |             | Chase           |
| 13135129 | 3691     | East 53     | Johnson, Irvin Anthony | Poplar Assoc.   | \$17 500                     | 3.10.06                     | \$86 000   | 9.15.06   | 491%                          | Hoover, Bruce T. | Kellogg, Mark      | Mountaineer | New Century     |
| 13135089 | 3729     | East 54     | Heard, Erline          | Wong, Keng Ming | \$17 000                     | 7.05.05                     | \$85 000   | 3.16.06   | 500%                          | Hoover, Bruce T. | Kellogg, Mark      | Mountaineer | Long Beach      |
| 13122057 | 3441     | East 55     | Perkins, F. & M.       | Poplar Assoc.   | \$31 000                     | 9.26.05                     | \$87 000   | 4.26.06   | 281%                          | Hoover, Bruce T. | Kellogg, Mark      | Mountaineer | Long Beach      |
| 13211042 | 3862     | East 55     | Gibson, Ann            | Lui, Pak Yan    | \$16 000                     | 8.28.03                     | \$82 000   | 5.24.05   | 513%                          | Hoover, Bruce T. | Kellogg, Mark      | Mountaineer | Long Beach      |
| 13210156 | 3811     | East 55     | Grady, Willie B Jr     | Wong, Keng Ming | \$30 000                     | 7.07.03                     | \$88 000   | 6.25.04   | 293%                          |                  |                    |             | Argent          |
| 13222116 |          | East 56     | Buck, Eddie            | Lui, Pak Yan    | \$25 000                     | 1.03.05                     | \$85 000   | 6.29.05   | 340%                          | Hoover, Bruce T. | Kellogg, Mark      | Mountaineer | Long Beach      |
| 13137099 | 3726     | East 57     | Perkins, F. & M.       | RJM Home        | \$15 000                     | 12.13.05                    | \$90 000   | 5.26.06   | 600%                          | Hoover, Bruce T. | First Metro Mtg Co | Mountaineer | New Century     |
| 13222066 | 4068     | East 57     | Johnson, Ervin         | Lui, Pak        | \$26 667                     | 1.19.06                     | \$96 000   | 10.10.06  | 360%                          |                  |                    |             | New Century     |
| 13217038 | 3991     | East 58     | Philpotts, Wykeily     | Merlave LTD     | \$39 000                     | 3.15.05                     | \$85 000   | 7.25.06   | 218%                          | Hoover, Bruce T. | Kellogg, Mark      | Mountaineer | New Century     |
| 13208177 | 3674     | East 61     | Johnson, Ervin         | RJM Home        | \$15 000                     | 5.30.06                     | \$90 000   | 10.30.06  | 600%                          | Rahmon, Wesley   | Bark, Jamie        | Mountaineer | Assured         |
| 13016093 | 3986     | East 64     | Burdine, Brent         | Grady, Willie   | \$33 000                     | 4.11.06                     | \$99 000   | 7.21.06   | 300%                          | Rahmon, Wesley   | Higgins, Tanya     | Five Star   | Long Beach      |
| 13219030 | 3987     | East 64     | Cody, Beverly          | YYL, LLC        | \$17 000                     | 1.31.07                     | \$23 000   | 5.15.07   | 135%                          |                  |                    |             | Pak Lui         |
| 10601063 | 1313     | East 65     | Lam, Ken               | Kwan, Man       | \$15 300                     | 4.19.06                     | \$85 000   | 4.19.06   | 556%                          | Lowe, Rayshawn   | Mazanec, Mike      | Mountaineer | Premier         |
| 12532006 | 3395     | East 65     | Lam, Ken               | Lui, Pak Choong | \$29 000                     | 6.26.03                     | \$58 900   | 11.3.04   | 203%                          | Rahmon, Wesley   | Kellogg, Mark      | Mountaineer | Argent          |
| 12528034 | 3432     | East 65     | Heard, Erline          | Merlave LTD     | \$21 000                     | 4.08.05                     | \$85 000   | 3.27.06   | 405%                          | Hoover, Bruce T. | Kellogg, Mark      | Mountaineer | Long Beach      |
| 12503044 | 2994     | East 65     | Davis, Lana            | Lui, Pak Choong | \$13 500                     | 4.01.93                     | \$76 000   | 2.24.03   | 563%                          |                  |                    |             | People's Choice |
| 12528037 | 3412     | East 65     | Kellog, Jeffrey        | Lui, Pak Yan    | \$18 000                     | 1.09.03                     | \$80 000   | 4.30.03   | 444%                          |                  |                    |             | Argent          |
| 13219019 | 3982     | East 66     | Mitchell, Natalie      | Lui, Pak Choong | \$21 000                     | 6.09.03                     | \$76 000   | 10.25.04  | 362%                          | Rahmon, Wesley   | Kellogg, Mark      | Mountaineer | Argent          |
| 13219017 | 3988     | East 66     | Williams, Alfonso      | Lui, Pak Tim    | \$40 475                     | 6.07.04                     | \$88 000   | 12.13.04  | 217%                          | Spahr, Daniel    | Gonzalez, Alfredo  | Five Star   | Finance America |
| 1253208  | 3391     | East 66     | Harris, Rodney         | Wong, Keng Ming | \$80 000                     | 11.06.03                    | \$80 000   | 1.13.04   | 100%                          |                  |                    |             | Argent          |
| 12514024 | 2993     | East 67     | Lee, Bonita            | Wong, Keng Ming | \$16 000                     | 2.10.04                     | \$86 000   | 3.10.05   | 538%                          | Hoover, Bruce T. | Kellogg, Mark      | Mountaineer | Argent          |