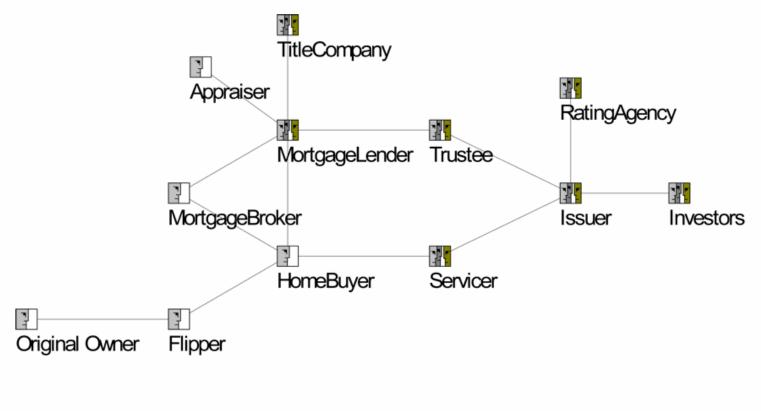

### Flow from Main Street to Wall Street

# **Main Street**

### **Wall Street**