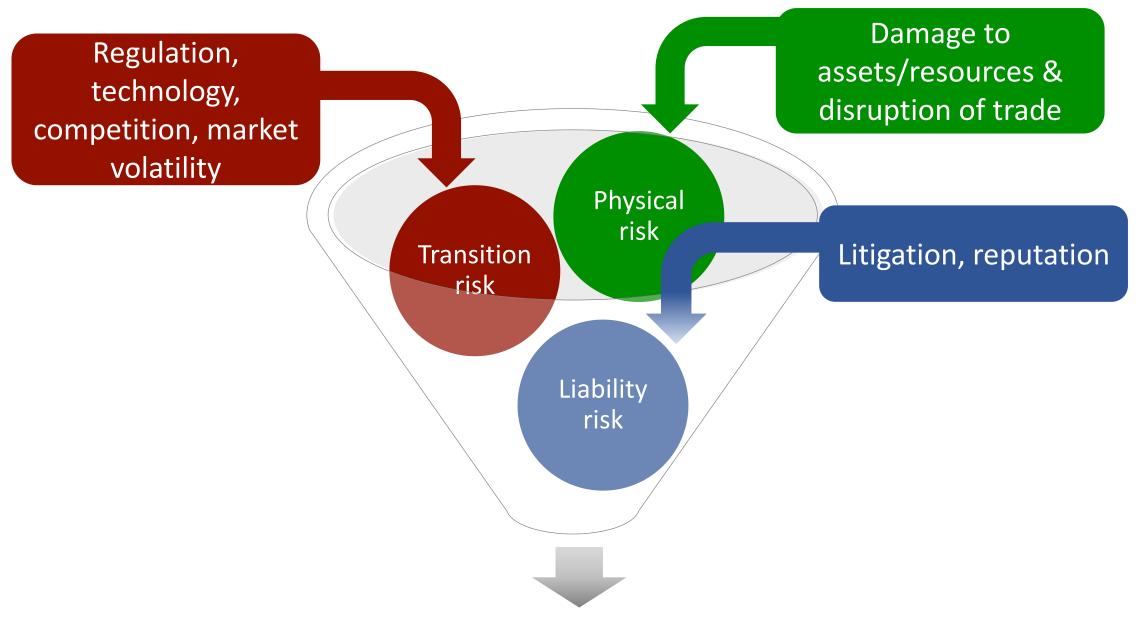

### **Transition risks**

# **Physical risks**

1960 CO<sub>2</sub> 315 ppm

# **Liability risks**

### increasing risks

sustained damage to infrastructure & resources

correlation across geography, time & between conditions

interconnected risks across systems