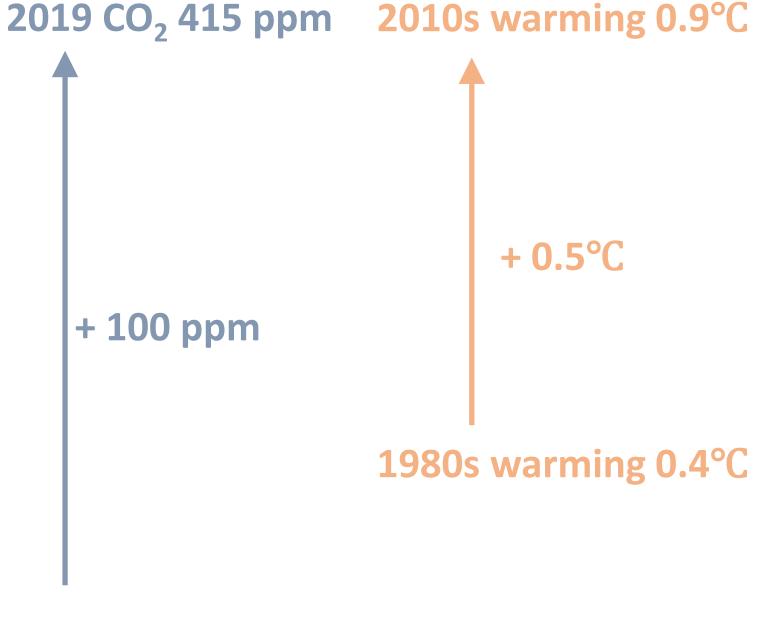

### Managing Risk in a Changing Environment

Emily Shuckburgh

@emilyshuckburgh





Climate change is the Tragedy of the Horizon.

We don't need an army of actuaries to tell us that the catastrophic impacts of climate change will be felt beyond the traditional horizons of most actors – imposing a cost on future generations that the current generation has no direct incentive to fix.

Mark Carney, 2015



Climate risk to business & investments

# **Physical risks**







1960 CO<sub>2</sub> 315 ppm

## Attributing extreme weather to climate change

Use the filters below to explore the studies



257

Over 200 studies where human influence found





Use the filters below to explore the studies



Human influence found
No human influence found
Inconclusive

#### Impact



Trenberth et al, 2018

Over 200 studies to-date where human influence found















- impair asset values
- undermine ability to repay loans
- threaten the creditworthiness of borrowers
- result in raised insurance premiums
- increase credit exposures
- challenge portfolio diversification
- change investor sentiment
- induce climate-related regulations
- etc...

#### warming world

### increasing risks





sustained damage to infrastructure & resources



correlation across geogr