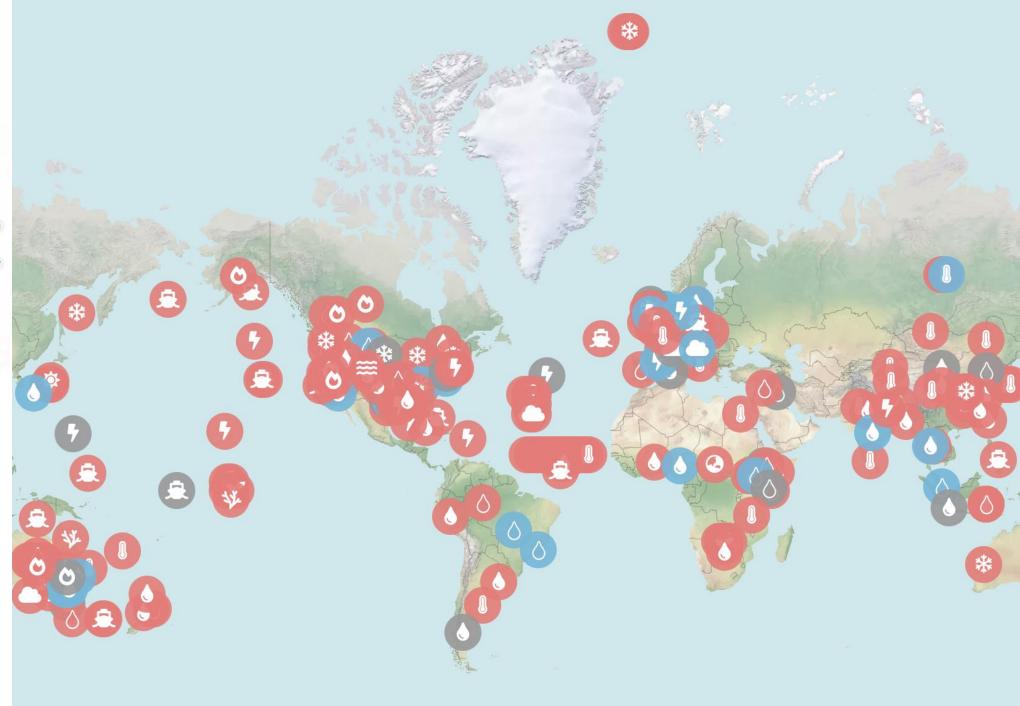

## Attributing extreme weather to climate change

Use the filters below to explore the studies

257

Over 200 studies where human influence found

Use the filters below to explore the studies

Human influence found
No human influence found
Inconclusive

#### Impact

Trenberth et al, 2018

Over 200 studies to-date where human influence found

- impair asset values
- undermine ability to repay loans
- threaten the creditworthiness of borrowers
- result in raised insurance premiums
- increase credit exposures
- challenge portfolio diversification
- change investor sentiment
- induce climate-related regulations
- etc...