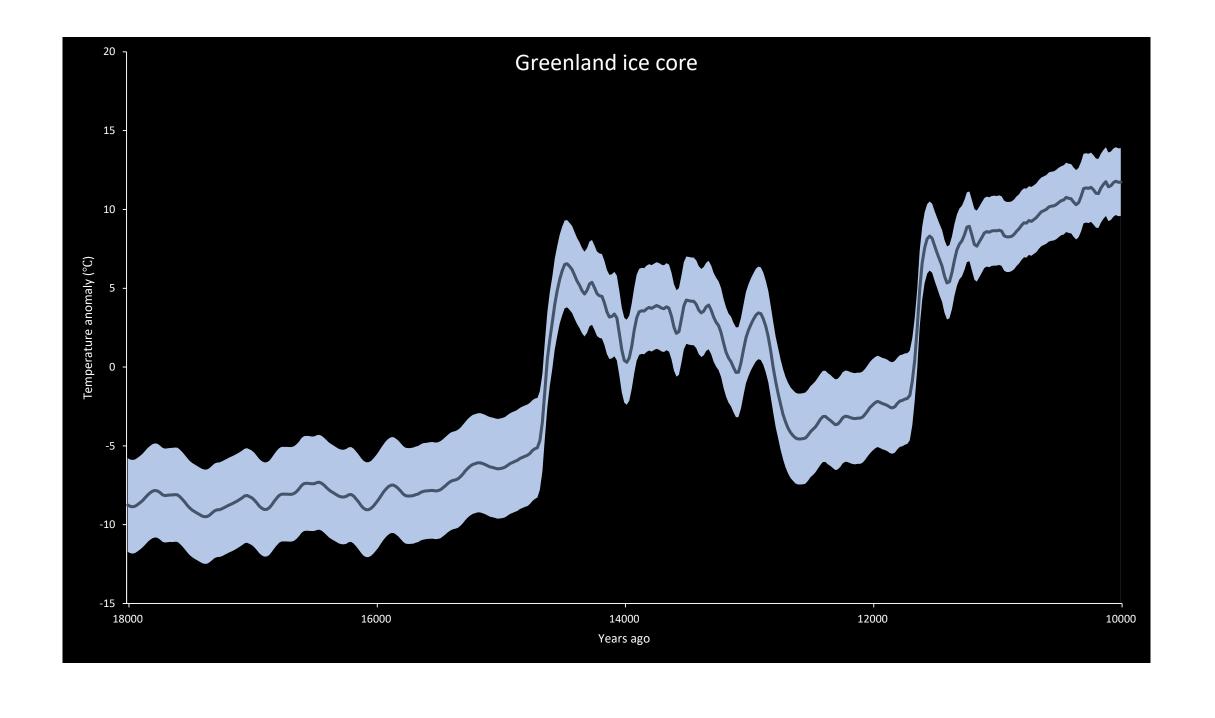

ence found





Use the filters below to explore the studies



Human influence found
No human influence found
Inconclusive

#### Impact



Trenberth et al, 2018

Over 200 studies to-date where human influence found















- impair asset values
- undermine ability to repay loans
- threaten the creditworthiness of borrowers
- result in raised insurance premiums
- increase credit exposures
- challenge portfolio diversification
- change investor sentiment
- induce climate-related regulations
- etc...

#### warming world

### increasing risks





sustained damage to infrastructure & resources



correlation across geography, time & between conditions



interconnected risks across systems





### **Transition risks**





# **Liability risks**







### **Catastrophic shocks**