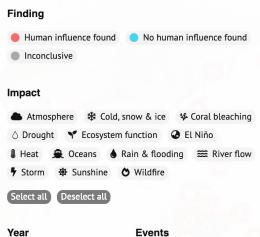

## Attributing extreme weather to climate change

Use the filters below to explore the studies

257

Over 200 studies where human influence found

Use the filters below to explore the studies

Human influence found
No human influence found
Inconclusive

#### Impact

Trenberth et al, 2018

Over 200 studies to-date where human influence found

- impair asset values
- undermine ability to repay loans
- threaten the creditworthiness of borrowers
- result in raised insurance premiums
- increase credit exposures
- challenge portfolio diversification
- change investor sentiment
- induce climate-related regulations
- etc...