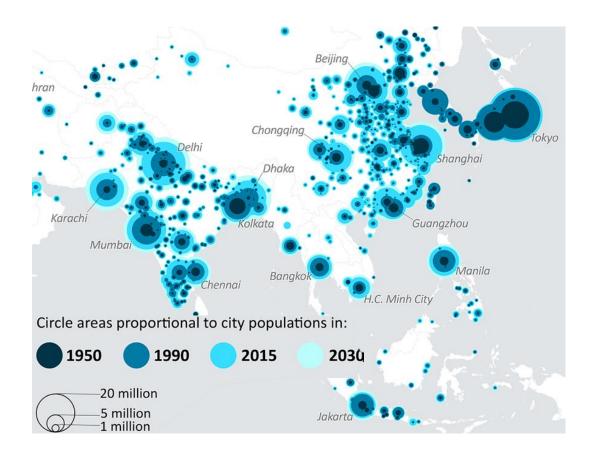

ound





Use the filters below to explore the studies



Human influence found
No human influence found
Inconclusive

#### Impact



Trenberth et al, 2018

Over 200 studies to-date where human influence found















- impair asset values
- undermine ability to repay loans
- threaten the creditworthiness of borrowers
- result in raised insurance premiums
- increase credit exposures
- challenge portfolio diversification
- change investor sentiment
- induce climate-related regulations
- etc...

#### warming world

### increasing risks





sustained damage to infrastructure & resources



correlation across geography, time & between conditions



interconnected risks across systems





### **Transition risks**





# **Liability risks**







### **Catastrophic shocks**