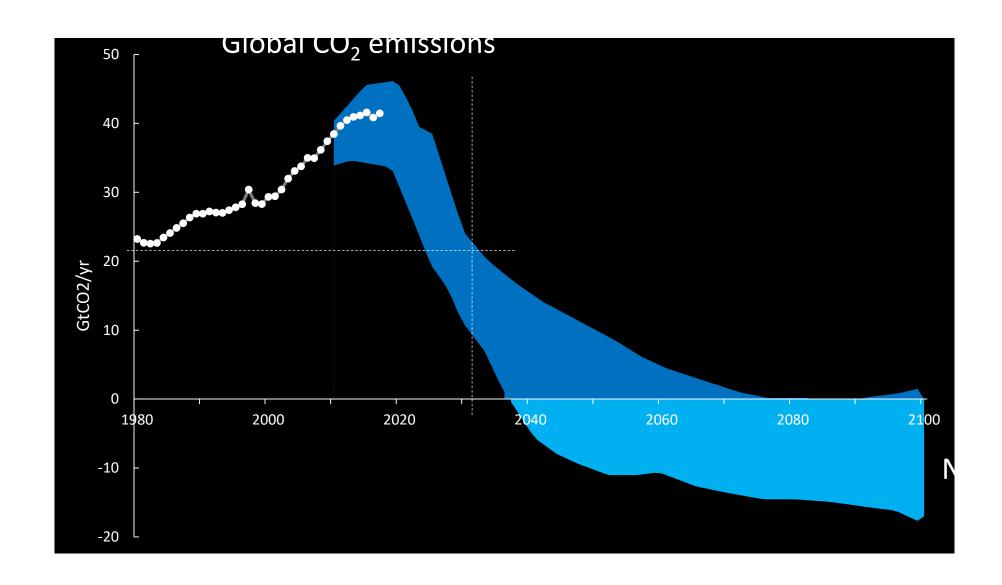

o explore the studies



257

Over 200 studies where human influence found





Use the filters below to explore the studies



Human influence found
No human influence found
Inconclusive

#### Impact



Trenberth et al, 2018

Over 200 studies to-date where human influence found















- impair asset values
- undermine ability to repay loans
- threaten the creditworthiness of borrowers
- result in raised insurance premiums
- increase credit exposures
- challenge portfolio diversification
- change investor sentiment
- induce climate-related regulations
- etc...

#### warming world

### increasing risks





sustained damage to infrastructure & resources



correlation across geography, time & between conditions



interconnected risks across systems





### **Transition risks**





# **Liability risks**







### **Catastrophic shocks**