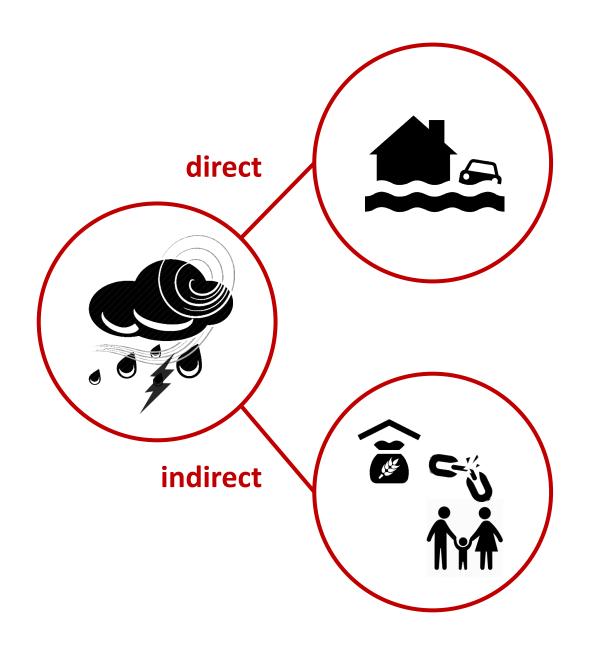

### increasing risks

sustained damage to infrastructure & resources

correlation across geography, time & between conditions

interconnected risks across systems