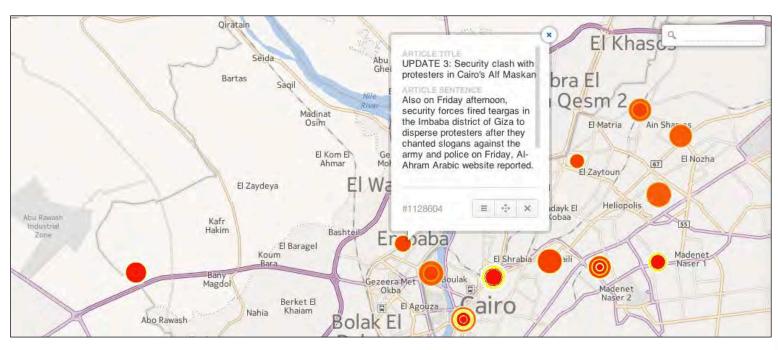

pons in Syria

- \$55 billion in damage
- Thai stock market dropped %15
- Oil prices up \$50 a barrel
- Dow Jones dropped 3%





#### But Until Recently has Lacked any Meaningful Data

"Event-driven statistical analysis is a remarkably powerful lens through which to understand the world. The effects of geopolitical events on assets—such as oil prices, currencies, and foreign and domestic equity volatility—is one of the least understood areas and, without technology, is one of the hardest, human-labor intensive, and costliest things to measure, despite clearly having massive effects on these markets."

Dr. James Shinn, the former National Intelligence Officer for Asia at the Central Intelligence Agency





## **Instability in Egypt**













#### **Real Time Threat Identification**







#### **Early Warning: Unrest in Ukraine**







Centre for Risk Studies

#### **Convergence of Media Coverage**







#### **Events on the Ground: Low Visibility, High Impact**







#### **Business Value of Tactical Intelligence**











#### **Strategic Analysis: Understand Trends**





Centre for Risk Studies

### Strategic analysis: Aggregate risks







#### **Strategic Analysis: Understanding Terror Groups**



Questions being asked

- What have they been doing up to now?
- What is the capacity of the group?
- What are they likely to do next?





#### **Business Value of Strategic Analysis**









# Centre for **Risk Studies**



joshua.wallace@cytora.com www.cytora.com