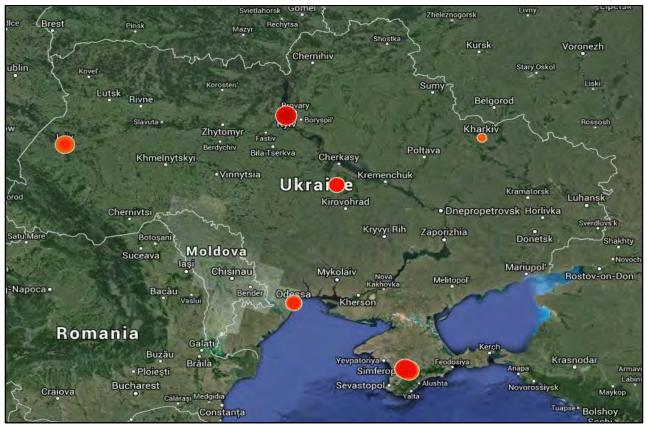

d 3%





#### But Until Recently has Lacked any Meaningful Data

"Event-driven statistical analysis is a remarkably powerful lens through which to understand the world. The effects of geopolitical events on assets—such as oil prices, currencies, and foreign and domestic equity volatility—is one of the least understood areas and, without technology, is one of the hardest, human-labor intensive, and costliest things to measure, despite clearly having massive effects on these markets."

Dr. James Shinn, the former National Intelligence Officer for Asia at the Central Intelligence Agency





## **Instability in Egypt**













#### **Real Time Threat Identification**







#### **Early Warning: Unrest in Ukraine**







Centre for Risk Studies

#### **Convergence of Media Coverage**







#### **Events on the Ground: Low Visibility, High Impact**







#### **Business Value of Tactical Intelligence**











#### **Strategic Analysis: Understand Trends**





Centre for Risk Studies

### Strategic analysis: Aggregate risks







#### **Strategic Analysis: Understanding Terror Groups**



Questions being asked

- What have they been doing up to now?
- What is the capacity of the group?
- What are they likely to do next?





#### **Business Value of Strategic Analysis**









# Centre for **Risk Studies**



joshua.wallace@cytora.com www.cytora.com