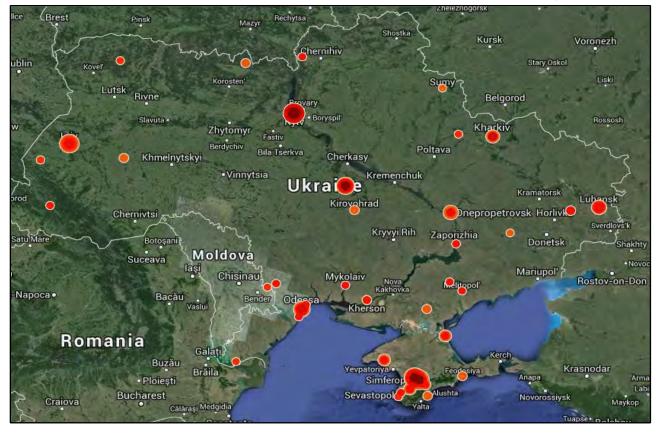

"Event-driven statistical analysis is a remarkably powerful lens through which to understand the world. The effects of geopolitical events on assets—such as oil prices, currencies, and foreign and domestic equity volatility—is one of the least understood areas and, without technology, is one of the hardest, human-labor intensive, and costliest things to measure, despite clearly having massive effects on these markets."

Dr. James Shinn, the former National Intelligence Officer for Asia at the Central Intelligence Agency





## **Instability in Egypt**













#### **Real Time Threat Identification**







#### **Early Warning: Unrest in Ukraine**







Centre for Risk Studies

#### **Convergence of Media Coverage**







#### **Events on the Ground: Low Visibility, High Impact**







#### **Business Value of Tactical Intelligence**











#### **Strategic Analysis: Understand Trends**





Centre for Risk Studies

### Strategic analysis: Aggregate risks







#### **Strategic Analysis: Understanding Terror Groups**



Questions being asked

- What have they been doing up to now?
- What is the capacity of the group?
- What are they likely to do next?





#### **Business Value of Strategic Analysis**









# Centre for **Risk Studies**



joshua.wallace@cytora.com www.cytora.com