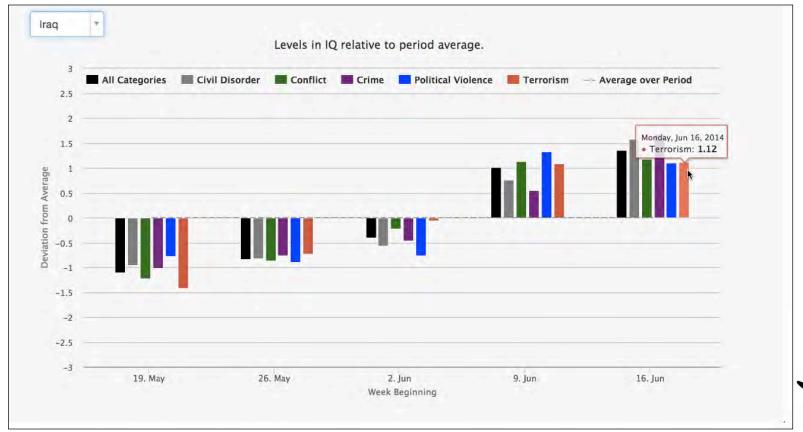

s of geopolitical events on assets—such as oil prices, currencies, and foreign and domestic equity volatility—is one of the least understood areas and, without technology, is one of the hardest, human-labor intensive, and costliest things to measure, despite clearly having massive effects on these markets."

Dr. James Shinn, the former National Intelligence Officer for Asia at the Central Intelligence Agency





## **Instability in Egypt**













#### **Real Time Threat Identification**







#### **Early Warning: Unrest in Ukraine**







Centre for Risk Studies

#### **Convergence of Media Coverage**







#### **Events on the Ground: Low Visibility, High Impact**







#### **Business Value of Tactical Intelligence**











#### **Strategic Analysis: Understand Trends**





Centre for Risk Studies

### Strategic analysis: Aggregate risks







#### **Strategic Analysis: Understanding Terror Groups**



Questions being asked

- What have they been doing up to now?
- What is the capacity of the group?
- What are they likely to do next?





#### **Business Value of Strategic Analysis**









# Centre for **Risk Studies**



joshua.wallace@cytora.com www.cytora.com