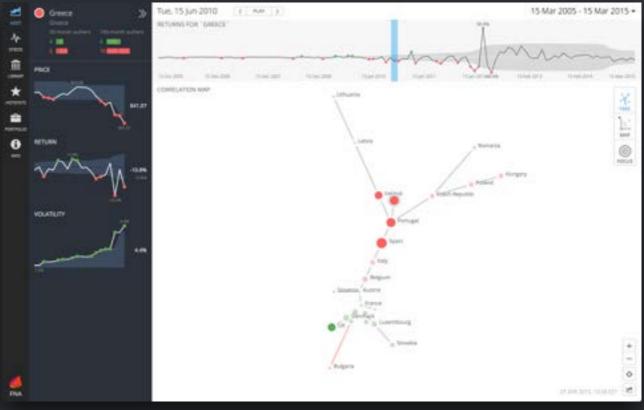

ioner-focused research on the application of network theory in finance. The journal connects academia, regulators and practitioners in solving important issues around financial risk"

#### 2nd Annual Conference on 9 September 2015 in Cambridge, UK.

Call for papers is out! Submit paper to <u>kimmo@fna.fi</u>

### Aaps, Latitudes, Longitudes



Eratosthenes' map of the known world c. 194 BC

### 💪 Modern Maps



1. Visualize data 2. Place you on the map 3. Provide directions

# Financial Cartography

#### Korean Interbank Payments



#### Bank Equity Cross Holdings



#### International Remittances



#### CLS Settlement



#### SWIFT Message Flows



#### Bank-Asset networks



# Maps for Portfolio Stress Testing

Global Property Crash (Cambridge Scenario)



### Greek Debt Crisis 2009 -



# Global Property Crash

One of several "1-in-100" scenarios developed by the Centre for Risk Studies.

We'll look at the impact of the scenario on a typical insurance investment portfolio.

### Headlines:



- China suffers a property crash
- 40% devaluation of prices in 6 months
- China banks write-off their mortgage assets
- Other property-related investment assets devalue

## Global Property Crash -Scenario



### Greek Debt Crisis 2009 -

#### **View Interactive Dashboard**





Dr. Kimmo Soramäki Founder and CEO <u>kimmo@fna.fi</u>