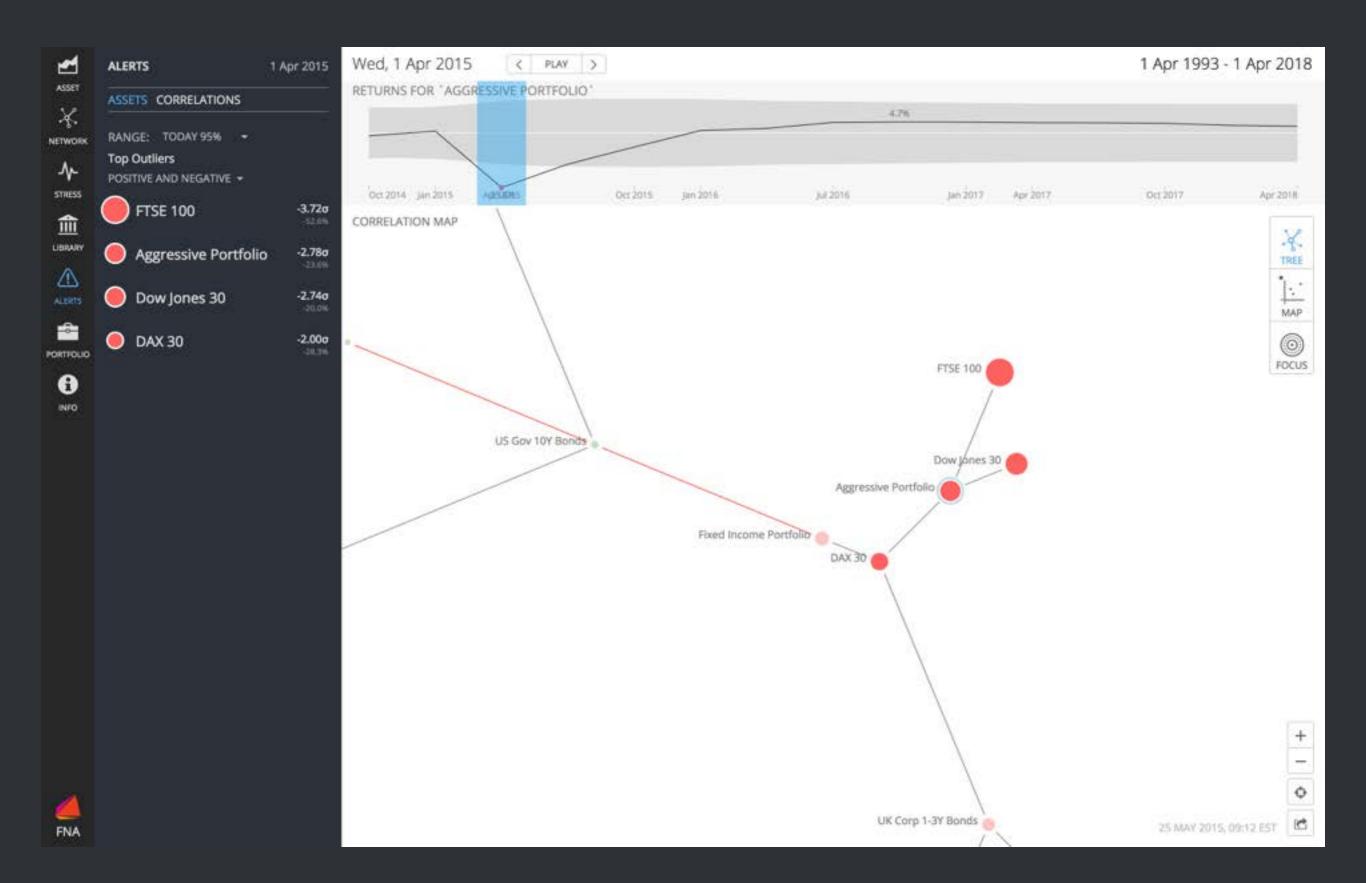

# Maps for Portfolio Stress Testing

Global Property Crash (Cambridge Scenario)

# Global Property Crash

One of several "1-in-100" scenarios developed by the Centre for Risk Studies.

We'll look at the impact of the scenario on a typical insurance investment portfolio.

### Headlines:

- China suffers a property crash
- 40% devaluation of prices in 6 months
- China banks write-off their mortgage assets
- Other property-related investment assets devalue

## Global Property Crash -Scenario