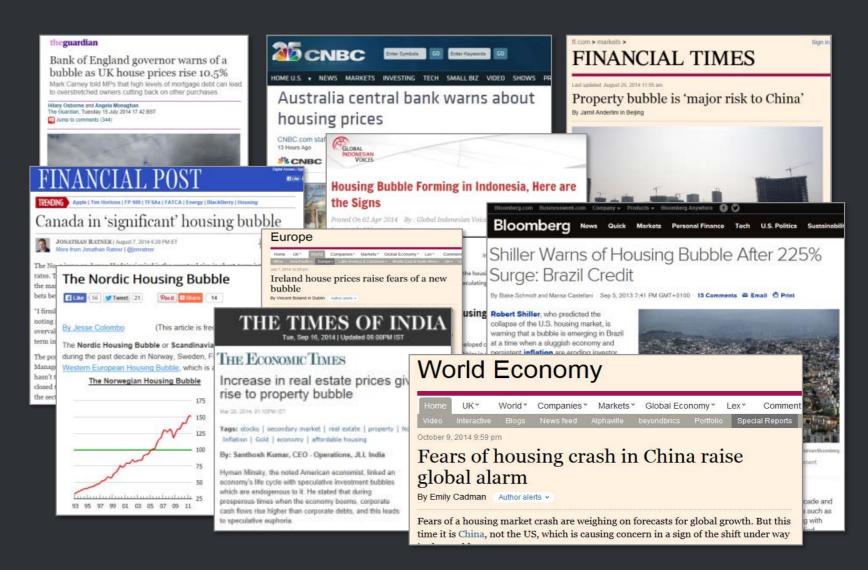

### Headlines:

- China suffers a property crash
- 40% devaluation of prices in 6 months
- China banks write-off their mortgage assets
- Other property-related investment assets devalue