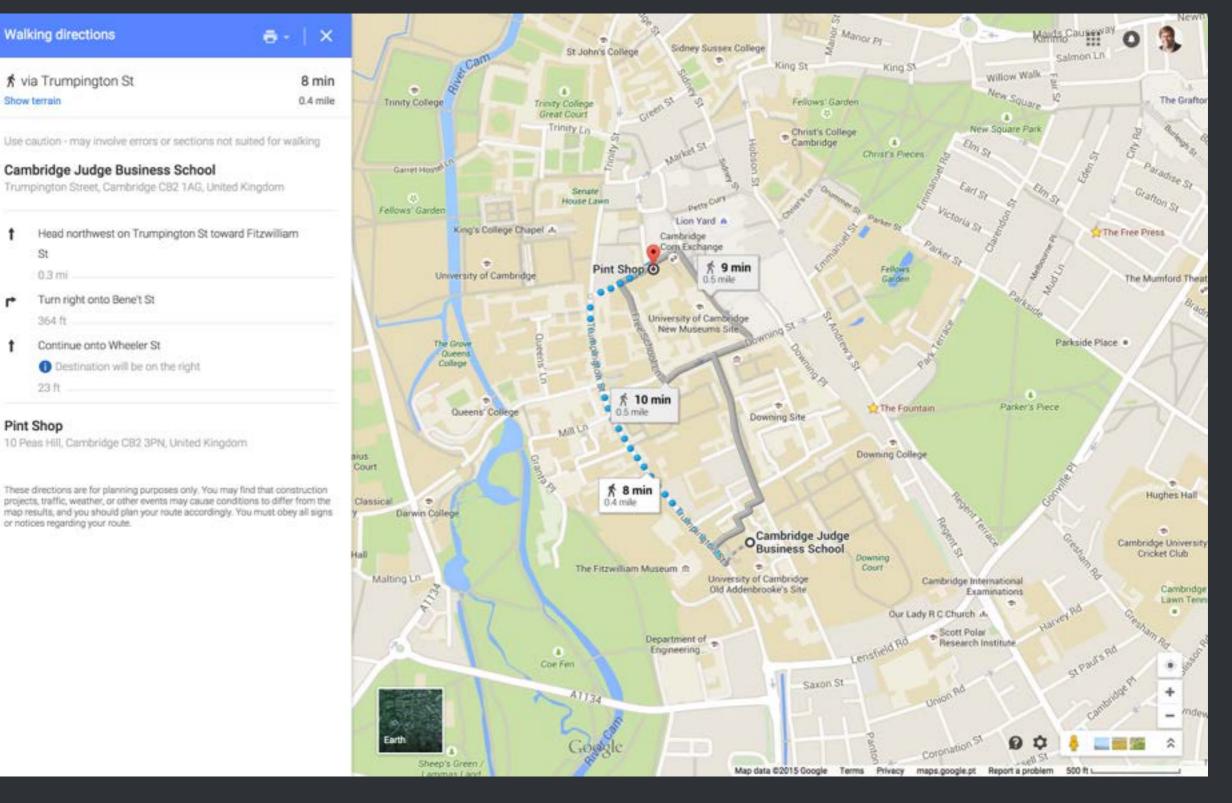

### 💪 Modern Maps

1. Visualize data 2. Place you on the map 3. Provide directions