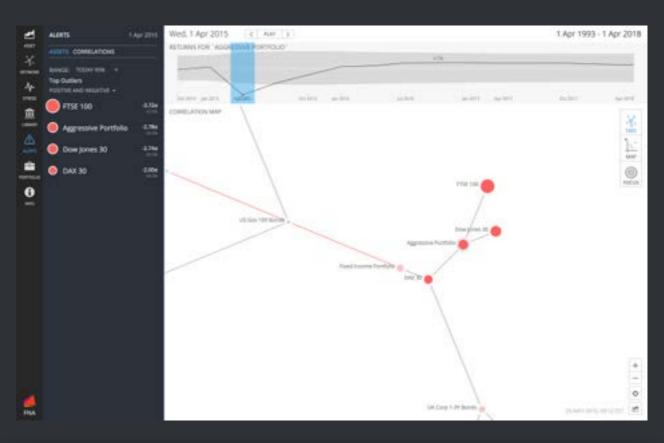

# Maps for Portfolio Stress Testing

Global Property Crash (Cambridge Scenario)

# Global Property Crash

One of several "1-in-100" scenarios developed by the Centre for Risk Studies.

We'll look at the impact of the scenario on a typical insurance investment portfolio.

### Headlines:

- China suffers a property crash
- 40% devaluation of prices in 6 months
- China banks write-off their mortgage assets
- Other property-related investment assets devalue

## Global Property Crash -Scenario