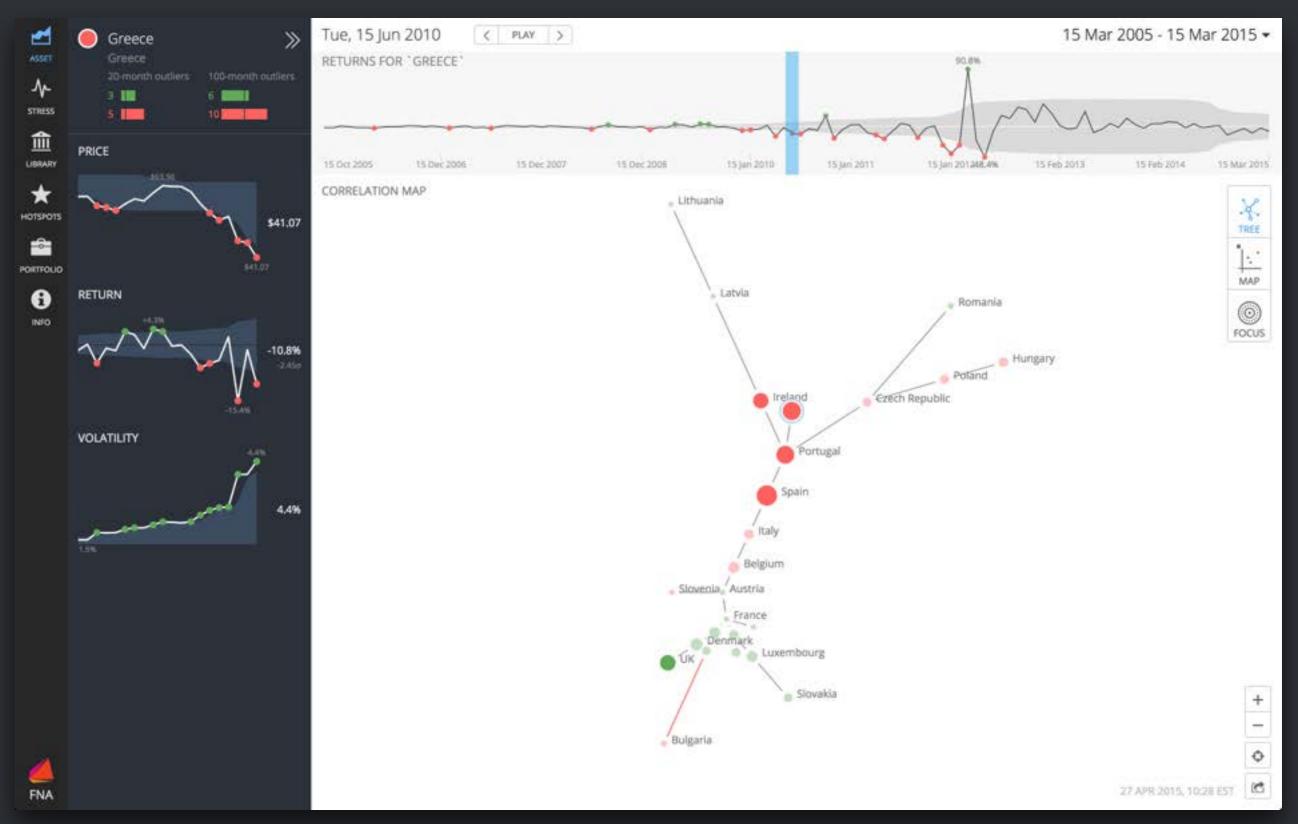

cial Cartography

#### Korean Interbank Payments



#### Bank Equity Cross Holdings



#### International Remittances



#### CLS Settlement



#### SWIFT Message Flows



#### Bank-Asset networks



# Maps for Portfolio Stress Testing

Global Property Crash (Cambridge Scenario)



### Greek Debt Crisis 2009 -



# Global Property Crash

One of several "1-in-100" scenarios developed by the Centre for Risk Studies.

We'll look at the impact of the scenario on a typical insurance investment portfolio.

### Headlines:



- China suffers a property crash
- 40% devaluation of prices in 6 months
- China banks write-off their mortgage assets
- Other property-related investment assets devalue

## Global Property Crash -Scenario



### Greek Debt Crisis 2009 -

#### **View Interactive Dashboard**





Dr. Kimmo Soramäki Founder and CEO <u>kimmo@fna.fi</u>