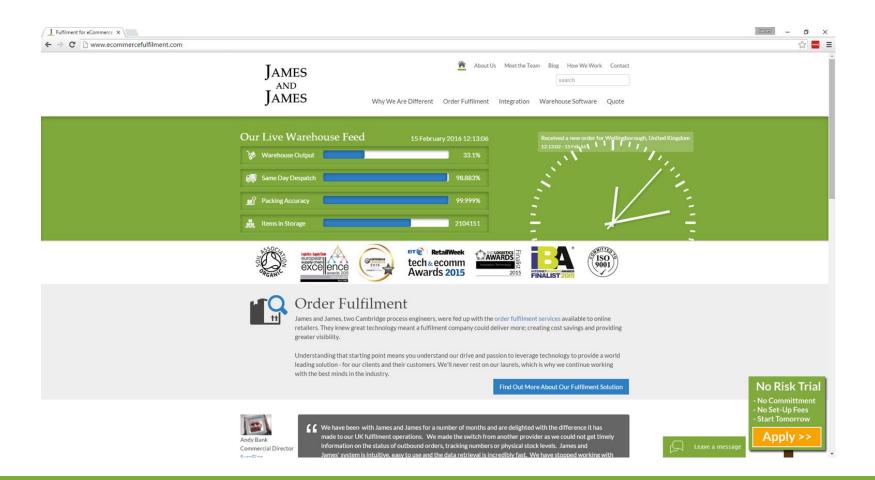

### it's getting the next sale.

Six offers state-of-the-art Fulfilment for small and large companies looking to reduce costs and increase revenue. Six handles everything from posting a single item in a jiffy bag to freighting multi-pallet consignments. We use unique software (coded in-house in 2010) built on cutting-edge Cloud Computing technologies, to ensure that every pick is perfect and data is available instantly.

### find out more »

Our live, web-based Stock Reporting allows automated pre-advice of stock short and predicts out-of-date issues months in advance, allowing you to take action early and reduce wasted time or stock. Because our main database is hosted in the software cloud, our clients enjoy secure, live feeds viewable from your online account from anywhere in the world.

find out more »

Most impressive is the wide selection of Customer Analysis reports we can offer. In only a few clicks you'll be able to discover the latest buying trends of your customers, get suggestions for cross selling specific to each customer, group customers based on their buying profile and send highly-targeted campaigns by email, post or in-box advertising to these groups. What's more, you can track the progress online to see what worked and what didn't.