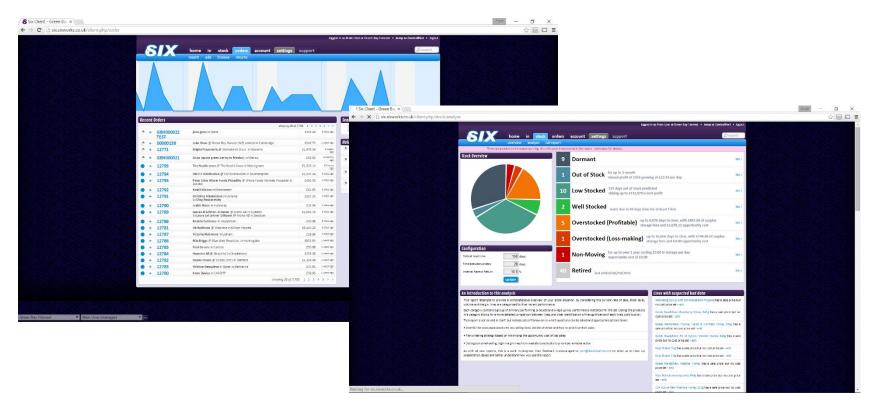

Find out and try it for yourself, see below.

see all current messages!

Low Stock Warning 4 weeks of stock remain for "Super Can Opener"

Low Stock Forecast 7 weeks of stock remain for "Nice Perfume"

My Company Ltd edit details

### GreenBay™ Real food for better being

Fulfilment | Stock Reporting | Customer Analysis | Try Our Demo

### find out more »

Our live, web-based Stock Reporting allows automated pre-advice of stock short and predicts out-of-date issues months in advance, allowing you to take action early and reduce wasted time or stock. Because our main database is hosted in the software cloud, our clients enjoy secure, live feeds viewable from your online account from anywhere in the world.

find out more »

Most impressive is the wide selection of Customer Analysis reports we can offer. In only a few clicks you'll be able to discover the latest buying trends of your customers, get suggestions for cross selling specific to each customer, group customers based on their buying profile and send highly-targeted campaigns by email, post or in-box advertising to these groups. What's more, you can track the progress online to see what worked and what didn't.