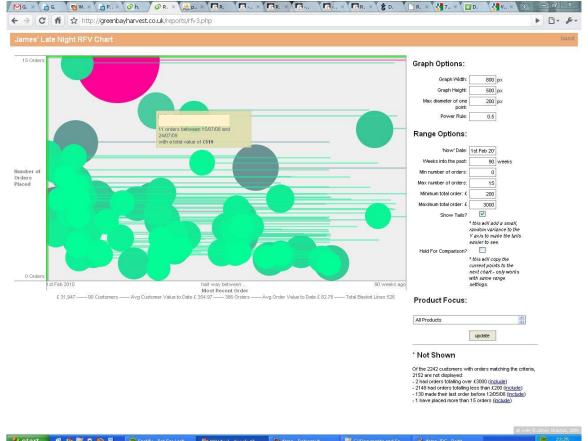

find out more »

Most impressive is the wide selection of Customer Analysis reports we can offer. In only a few clicks you'll be able to discover the latest buying trends of your customers, get suggestions for cross selling specific to each customer, group customers based on their buying profile and send highly-targeted campaigns by email, post or in-box advertising to these groups. What's more, you can track the progress online to see what worked and what didn't.