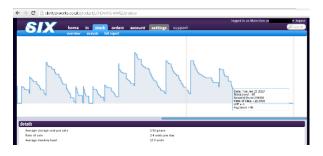

Find out and try it for yourself, see below.

see all current messages!

Low Stock Warning 4 weeks of stock remain for "Super Can Opener"

Low Stock Forecast 7 weeks of stock remain for "Nice Perfume"

My Company Ltd edit details

### find out more »

Our live, web-based Stock Reporting allows automated pre-advice of stock short and predicts out-of-date issues months in advance, allowing you to take action early and reduce wasted time or stock. Because our main database is hosted in the software cloud, our clients enjoy secure, live feeds viewable from your online account from anywhere in the world.