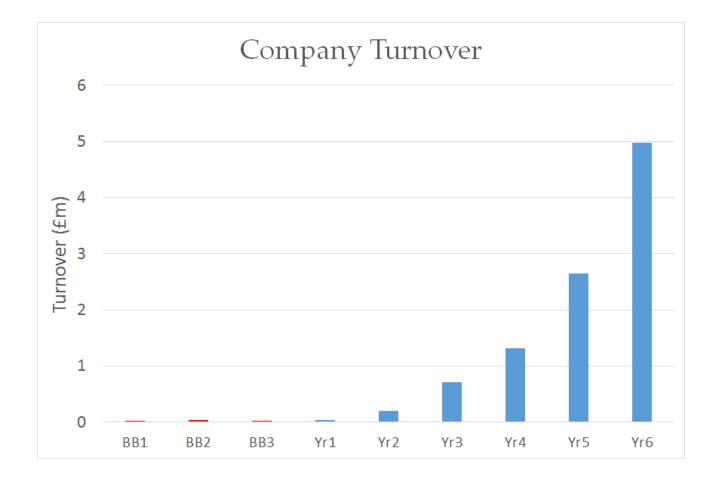

# CapEx

- PC & Laptop
  - £30ea from Gumtree
- Printer
  - £50 from eBay
- Desks
  - £0 borrowed
- Trolley
  - £0 borrowed
- Office and Warehouse space

Total Spend ≈ £300

JAMES AND JAMES

### One Year Later...

### Two Years Later...