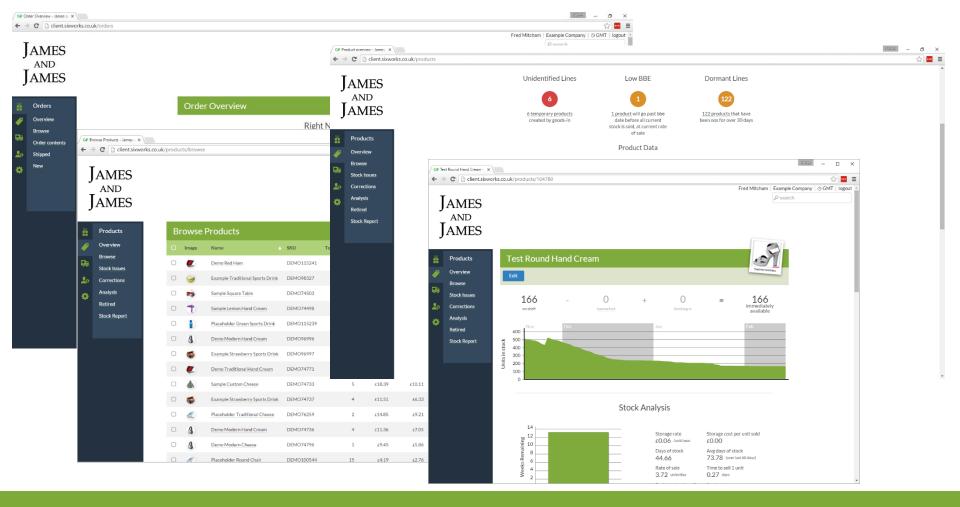

### find out more »

Our live, web-based Stock Reporting allows automated pre-advice of stock short and predicts out-of-date issues months in advance, allowing you to take action early and reduce wasted time or stock. Because our main database is hosted in the software cloud, our clients enjoy secure, live feeds viewable from your online account from anywhere in the world.

find out more »

Most impressive is the wide selection of Customer Analysis reports we can offer. In only a few clicks you'll be able to discover the latest buying trends of your customers, get suggestions for cross selling specific to each customer, group customers based on their buying profile and send highly-targeted campaigns by email, post or in-box advertising to these groups. What's more, you can track the progress online to see what worked and what didn't.