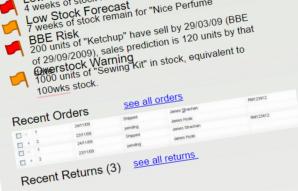

Find out and try it for yourself, see below.

see all current messages!

Low Stock Warning 4 weeks of stock remain for "Super Can Opener"

Low Stock Forecast 7 weeks of stock remain for "Nice Perfume"

My Company Ltd edit details

### find out more »

Our live, web-based Stock Reporting allows automated pre-advice of stock short and predicts out-of-date issues months in advance, allowing you to take action early and reduce wasted time or stock. Because our main database is hosted in the software cloud, our clients enjoy secure, live feeds viewable from your online account from anywhere in the world.