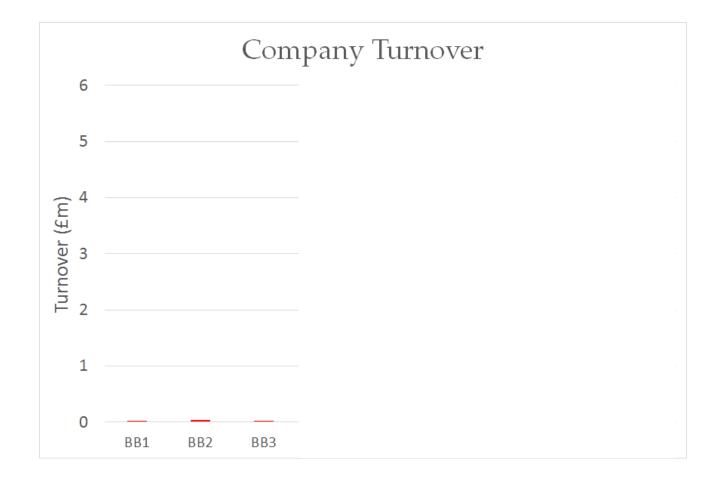

# CapEx

- PC & Laptop
  - £30ea from Gumtree
- Printer
  - £50 from eBay
- Desks
  - £0 borrowed
- Trolley
  - £0 borrowed
- Office and Warehouse space

Total Spend ≈ £300

JAMES AND JAMES

### One Year Later...