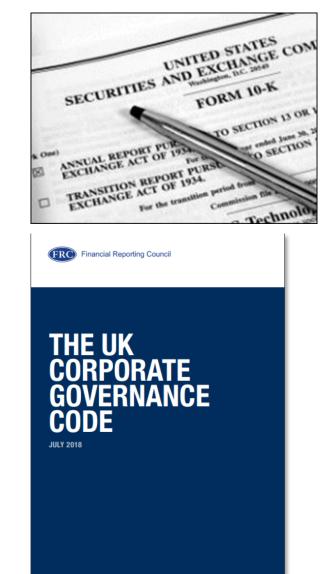

#### **Corporate Risk Disclosure Requirements**

10-K Section 1A Risk Factors - United States SEC

Since 2005, the SEC requires US public companies to disclose "the most significant factors that make the company speculative or risky"

Risk Register: UK Financial Reporting Council

- UK Corporate Governance Code from Jan 2019
  - Part 4 Audit, Risk and Internal Control, item 28, requires:

"a robust assessment of the company's emerging and principal risks, and to confirm in its annual report the procedures in place to identify emerging risks, and an explanation of how these are being managed and mitigated ... and probability of related events"