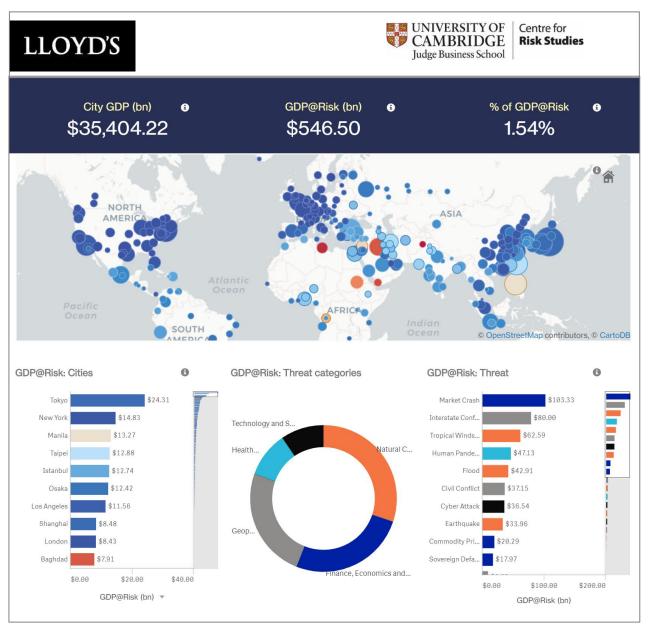

#### Cambridge Global Risk Index & Lloyd's City Risk Index

#### 2018 index

https://cityriskindex.lloyds.com/

#### 2019 index

www.jbs.cam.ac.uk/fileadmin/user\_upload/research/centres/risk/d ownloads/crs-global-risk-index-exec-summary-2019.pdf