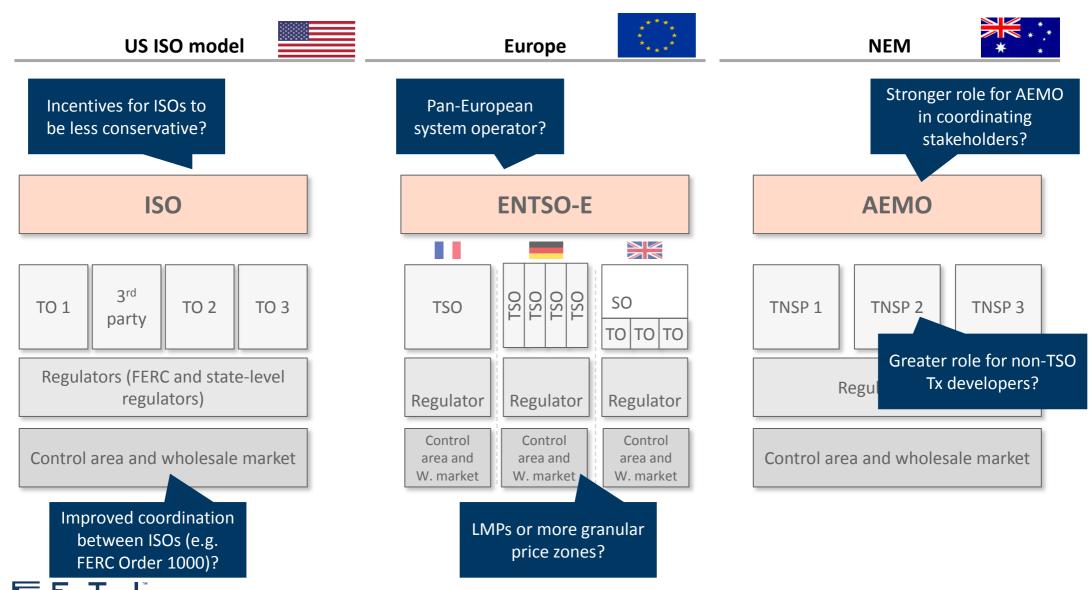

### US and Australia face the same problems of technological change and intermittency, but the approaches to planning differ significantly

**US ISO model** 

**Europe** 

**NEM** 

Regulators (FERC and state-level regulators)

party

Control area and wholesale market

Regulator (AER)

Control area and wholesale market

Legend:

Scenario development and identification of system needs

Optioneering and identification of possible solutions

Decision-making on the preferred solution