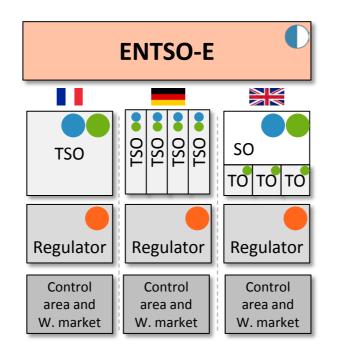

### Countries are constrained in how they address these issues by the wider structure of the markets and the regulatory focus

**US ISO model** 

**Europe** 

**NEM** 

- **Nodal pricing**

- ORGANIZATIONS
- Economic, reliability and public policy criteria

- Zonal pricing (often whole country)...
- ...but calls for LMPs (Poland?)

- Socio-economic welfare ...
- ...but some regulators focus on consumers (e.g. Ofgem)

Zonal pricing (Regional Reference Nodes)

- Socio-economic welfare...
- ...historical shift away from consumer emphasis

### US and Australia face the same problems of technological change and intermittency, but the approaches to planning differ significantly

**US ISO model** 

**Europe** 

**NEM** 

Regulators (FERC and state-level regulators)

party

Control area and wholesale market

Regulator (AER)

Control area and wholesale market

Legend:

Scenario development and identification of system needs

Optioneering and identification of possible solutions