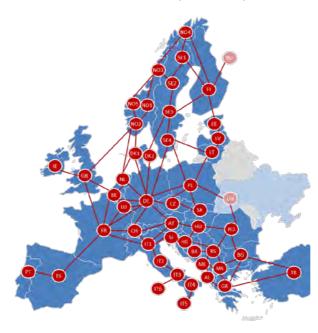

### Countries are constrained in how they address these issues by the wider structure of the markets and the regulatory focus

**US ISO model** 

**Europe** 

**NEM** 

- **Nodal pricing**

- ORGANIZATIONS
- Economic, reliability and public policy criteria

- Zonal pricing (often whole country)...
- ...but calls for LMPs (Poland?)

- Socio-economic welfare ...
- ...but some regulators focus on consumers (e.g. Ofgem)

Zonal pricing (Regional Reference Nodes)

- Socio-economic welfare...
- ...historical shift away from consumer emphasis